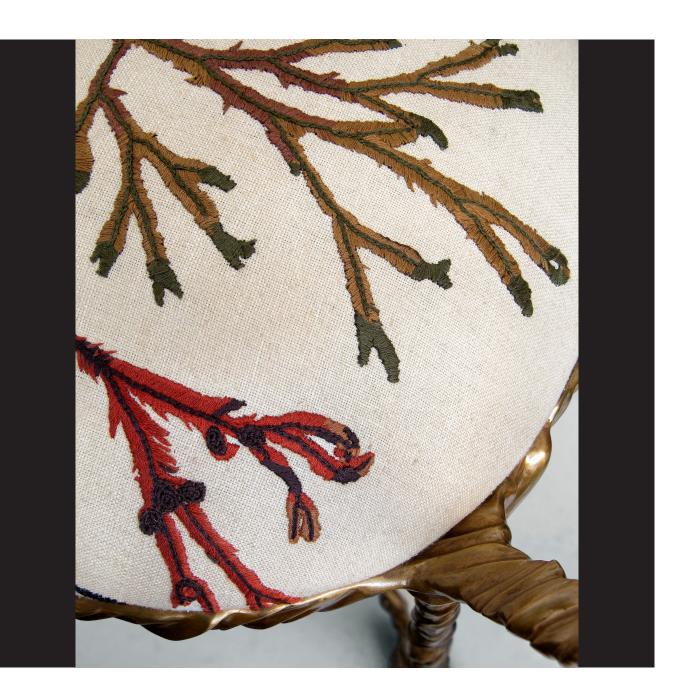

## THE SEAWEED VOYAGER'S CHAIR

A unique bronze chair with hand-embroidered Seaweed Motifs. The metalwork inspired by ocean swells and "Gaudiesque" reflections on nature. Sculpted by the artist and masterfully cast in our London foundry, the highly polished ripples of bronze evoke movement, time and experience.