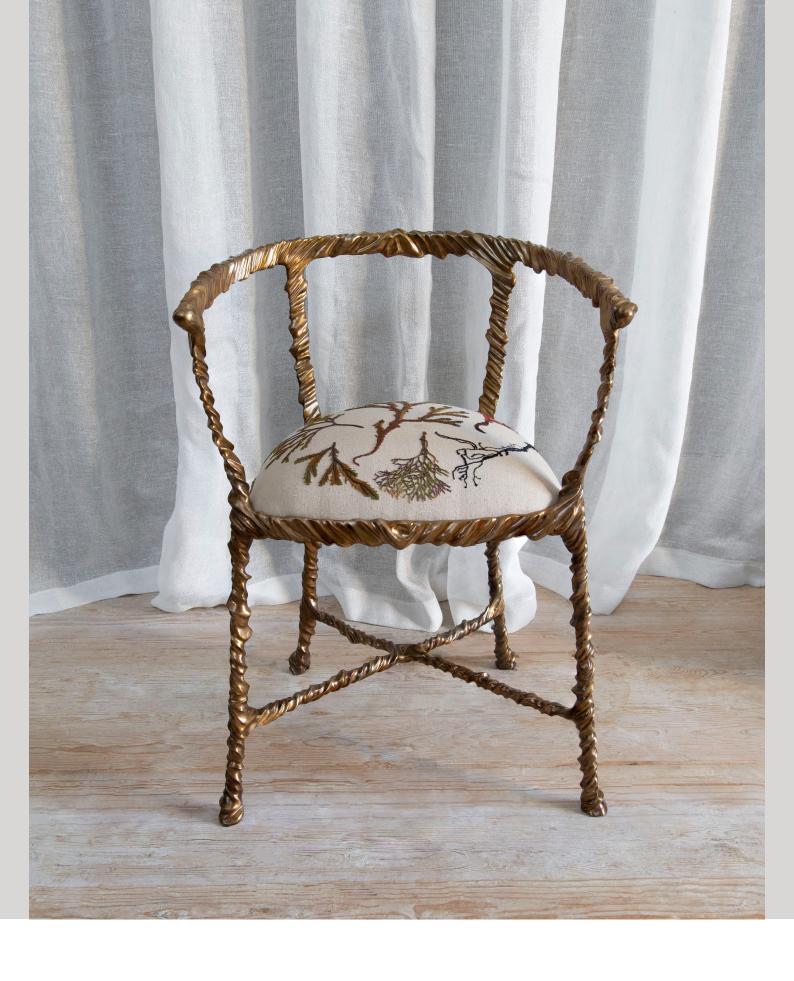

## THE SEAWEED VOYAGER'S CHAIR

A unique bronze chair with hand-embroidered Seaweed Motifs. The metalwork inspired by ocean swells and "Gaudiesque" reflections on nature. Sculpted by the artist and masterfully cast in our London foundry, the highly polished ripples of bronze evoke movement, time and experience.

## Dimensions:

H. 800 mm x D. 520 mm x W. 590 mm H. (31 ½") x D. (20 ½") x W. (23 ¼")

Cast Bronze and hand stitched upholstery (in edition of 2x). Upholstered COM and other finishes available outside of artist's edition.